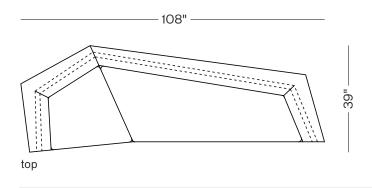

## PRODUCT

Unique angles inspired by clustered continental formations, set this seating element apart from conventional sofas. Offered as a sofa or sectional and available in COM upholstery in addition to suggested fabrics. Seating pieces can also be sourced individually and in a myriad of different formations.

## SPECIFICATIONS

Hardwood construction with upholstered body and birch base. Upholstery may be sourced COM, COL, or suggested fabric and leather. (COM requirements = 15.5 yards, please inquire for yardage requirements of individual pieces or for custom formulations). TOTAL DIMENSIONS

W 108" D 39" H 25"







twentieth

323.904.1200