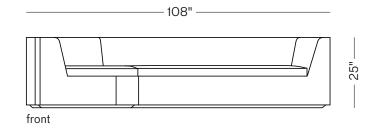

## PRODUCT

Unique angles inspired by clustered continental formations, set this seating element apart from conventional sofas. Offered as a sofa or sectional and available in COM upholstery in addition to suggested fabrics. Seating pieces can also be sourced individually and in a myriad of different formations.

## SPECIFICATIONS

Hardwood construction with upholstered body and birch base. Upholstery may be sourced COM, COL, or suggested fabric and leather. (COM requirements = 15.5 yards, please inquire for yardage requirements of individual pieces or for custom formulations). TOTAL DIMENSIONS

W 108" D 39" H 25"







twentieth

323.904.1200